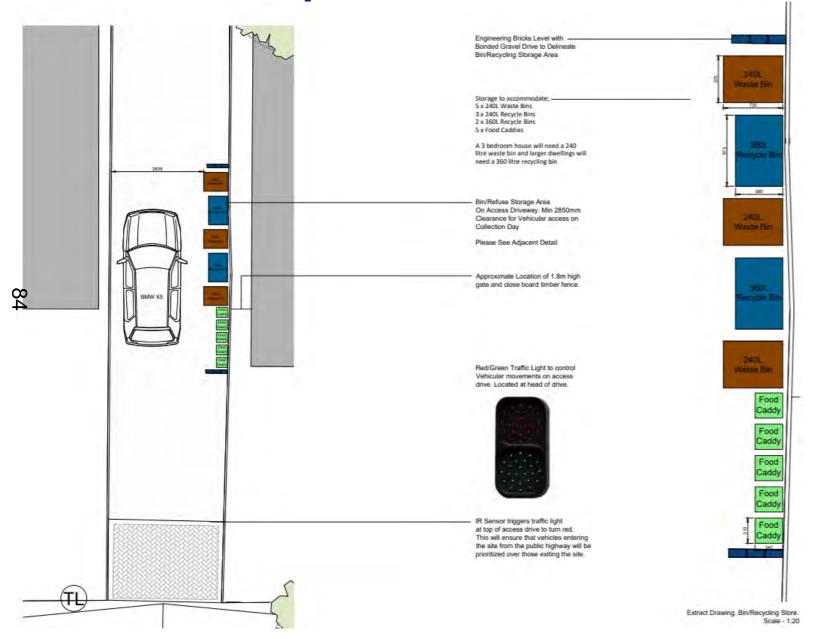

out to really extractions part over the control out.

Bouvard Group

20 Blenheim Drive

Proposed House Type 8 - 3 Bedroom

| Dies           | Stole<br>1180gAd |            |
|----------------|------------------|------------|
| Sep 2020       |                  |            |
| Stage          | Drawn By         | Original S |
| Planning       | SG               | SB         |
| Drawing Number |                  | Reviser    |
| 1197 P103      |                  | D          |

### House type C (Houses 3 and 4)

Side Elevation







First Floor Plan



20 Blenheim Drive House Type C - 3 Bedroom 1:100







#### RIACH

ES BARROY RE OWNER DATASES SENTEN

Bouvard Group

1197\_P104

20 Plantoim Prim

Proposed House Type C - 3 Beditiom

D

# House type D (House 5)



### Bin collection point



### **Sections**

Front Elevation

South Elevation



North Elevation



Site Plan - 1:1250@A2

#### Note:

1. Surrounding properties were not surveyed by Riach Architects, however, information regarding ridge heights was sourced using surrounding planning submissions yia the Oxford City Council Planning Portal.

#### RIACH architects

Riach Architects Limited, Company Number: 8967519 65 Banbury Rd, Oxford, OX2 SPE. Tel:01865 553772

Bouvard Group

This page is intentionally left blank