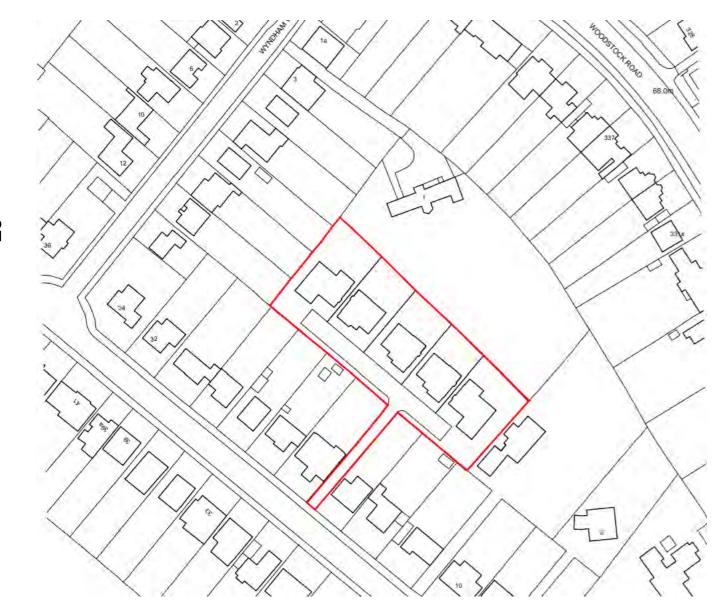

# West Area Planning Committee Presentation



**Application reference number:** 20/02723/FUL

**Application site address: 20 Blenheim Drive** 





66

### **Proposed Block Plan**



6





#### View from site towards rear of 22-28 (even) Blenheim Dr





### View from site towards boundary with 1 Wyndham Way





#### View from site towards rear of 14-18 (even) Blenheim Dr









### **View from access driveway towards Blenheim Drive**





**Proposed Site Plan** 

Site Plan 1:200



### House type A (House 1)



# House type B (House 2)







 $\frac{\infty}{2}$ 

20 Blenheim Drive House Type B - 3 Bedroom 1:100







#### RIACH

to demonstrate part over the trade out to really extractions part over the control out.

Bouvard Group

20 Blenheim Drive

Proposed House Type 8 - 3 Bedroom

| Dies           | Stole<br>1180gAd |            |
|----------------|------------------|------------|
| Sep 2020       |                  |            |
| Stage          | Drawn B