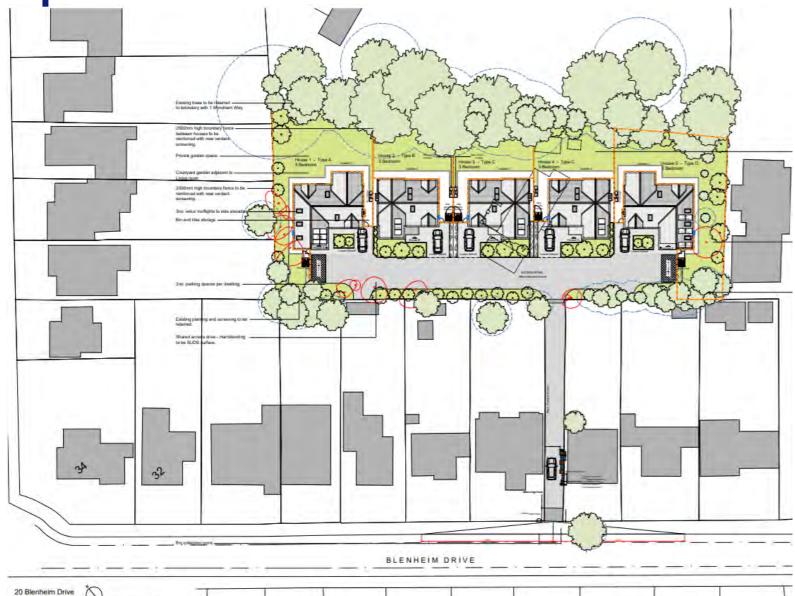

# West Area Planning Committee Presentation



**Application reference number:** 20/02723/FUL

**Application site address: 20 Blenheim Drive** 





66

### **Proposed Block Plan**



6





#### View from site towards rear of 22-28 (even) Blenheim Dr





### View from site towards boundary with 1 Wyndham Way





#### View from site towards rear of 14-18 (even) Blenheim Dr









### **View from access driveway towards Blenheim Drive**





**Proposed Site Plan** 

Site Plan 1:200



### House type A (House 1)



# House type B (House 2)







 $\frac{\infty}{2}$ 

20 Blenheim Drive House Type B - 3 Bedroom 1:100







#### RIACH

to demonstrate part over the trade out to really extractions part over the control out.

Bouvard Group

20 Blenheim Drive

Proposed House Type 8 - 3 Bedroom

| Dies           | Stole<br>1180gAd |            |
|----------------|------------------|------------|
| Sep 2020       |                  |            |
| Stage          | Drawn By         | Original S |
| Planning       | SG               | SB         |
| Drawing Number |                  | Reviser    |
| 1197 P103      |                  | D          |

### House type C (Houses 3 and 4)

Side Elevation







First Floor Plan



20 Blenheim Drive House Type C - 3 Bedroom 1:100