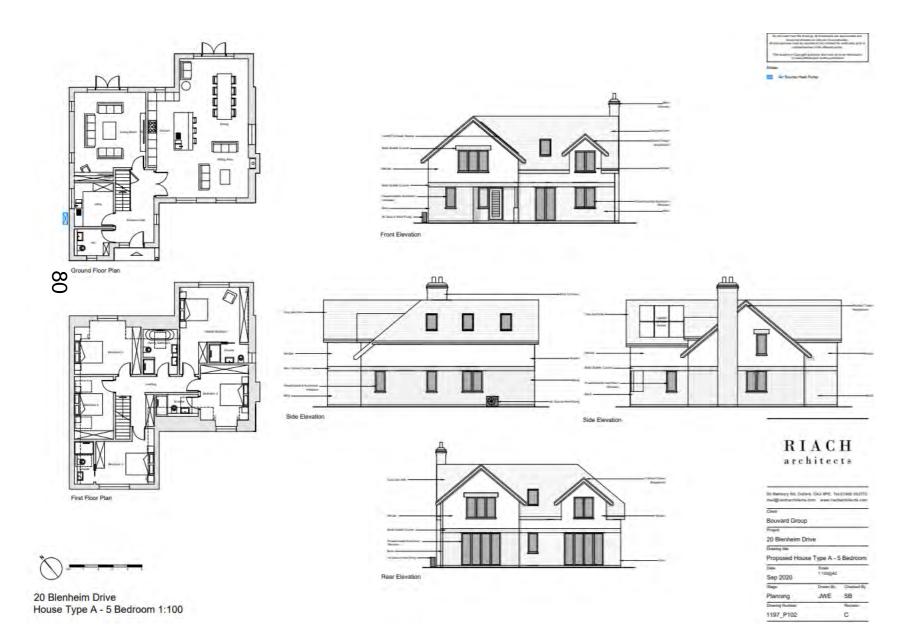

# West Area Planning Committee Presentation



**Application reference number:** 20/02723/FUL

**Application site address: 20 Blenheim Drive** 





66

### **Proposed Block Plan**



6





#### View from site towards rear of 22-28 (even) Blenheim Dr





### View from site towards boundary with 1 Wyndham Way





#### View from site towards rear of 14-18 (even) Blenheim Dr









### **View from access driveway towards Blenheim Drive**





**Proposed Site Plan** 

Site Plan 1:200



### House type A (House 1)



# House type B (House 2)







 $\frac{\infty}{2}$ 

20 Blenheim Drive House Type B - 3 Bedroom 1:100







#### RIACH

to demonstrate part over the trade out to really extractions part over the control out.

Bouvard Group

20 Blenheim Drive

Proposed House Type 8 - 3 Bedroom

| Dies           | Stole<br>1180gAd |            |
|----------------|------------------|------------|
| Sep 2020       |                  |            |
| Stage          | Drawn By         | Original S |
| Planning       | SG               | SB         |
| Drawing Number |                  | Reviser    |
| 1197 P103      |                  | D          |

### House type C (Houses 3 and 4)

Side Elevation







First Floor Plan



20 Blenheim Drive House Type C - 3 Bedroom 1:100







#### RIACH

ES BARROY RE OW