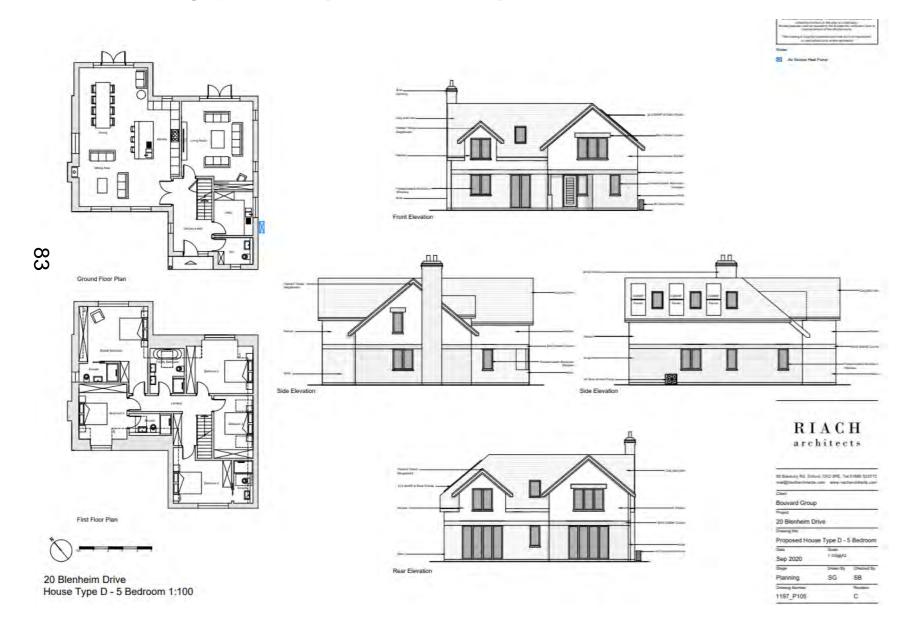

onstrate part over the trade out to really extractions part over the control out.

Bouvard Group

20 Blenheim Drive

Proposed House Type 8 - 3 Bedroom

| Dies           | Stole<br>1180gAd |            |
|----------------|------------------|------------|
| Sep 2020       |                  |            |
| Stage          | Drawn By         | Original S |
| Planning       | SG               | SB         |
| Drawing Number |                  | Reviser    |
| 1197 P103      |                  | D          |

### House type C (Houses 3 and 4)

Side Elevation







First Floor Plan



20 Blenheim Drive House Type C - 3 Bedroom 1:100







#### RIACH

ES BARROY RE OWNER DATASES SENTEN

Bouvard Group

1197\_P104

20 Plantoim Prim

Proposed House Type C - 3 Beditiom

D

# House type D (House 5)



### Bin collection point



### **Sections**

Front Elevation

South Elevation



North Elevation



Site Plan - 1:1250@A2

#### Note:

1. Surrounding properties were not surveyed by Riach Architects, however, information regarding ridge heights was sourced using surrounding planning submissions yia the Oxford City Council Planning Portal.

#### RIACH architects

Riach Architects Limited, Company Number: 8967519 65 Banbury Rd, Oxford, OX2 SPE. Tel:01865 553772

Bouvard Group

This page is intentionally left blank