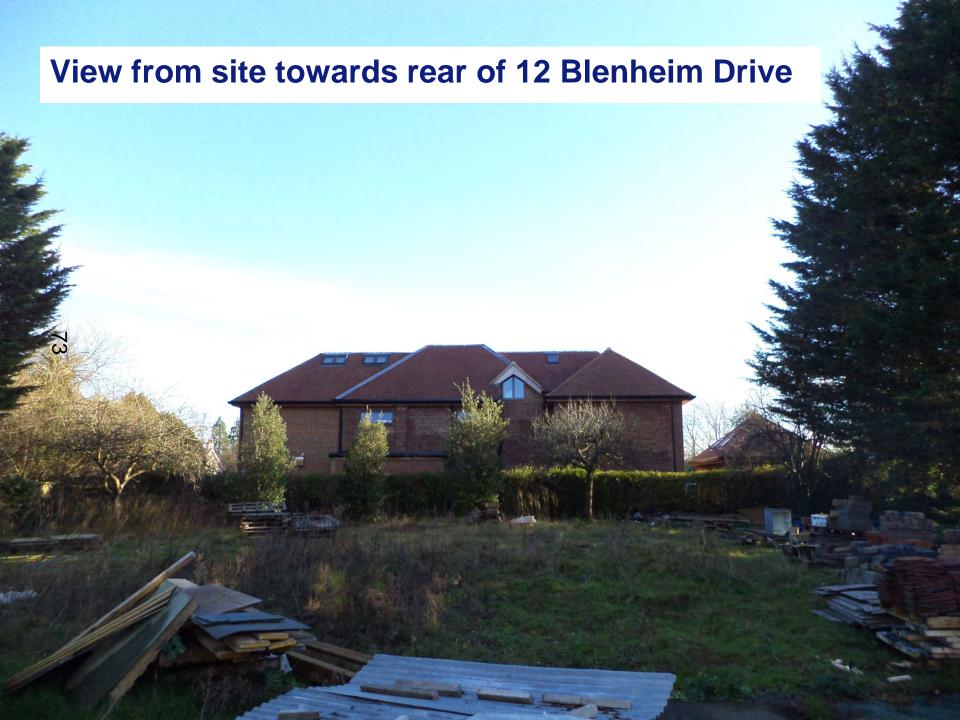

# West Area Planning Committee Presentation



**Application reference number:** 20/02723/FUL

**Application site address: 20 Blenheim Drive** 





66

### **Proposed Block Plan**



6





#### View from site towards rear of 22-28 (even) Blenheim Dr





### View from site towards boundary with 1 Wyndham Way





#### View from site towards rear of 14-18 (even) Blenheim Dr









### **View from access driveway towards Blenheim Drive**





**Proposed Site Plan** 

Site Plan 1:200



### House type A (House 1)



# House type B (House 2)







 $\frac{\infty}{2}$ 

20 Blenheim Drive House Type B - 3 Bedroom 1:100







#### RIACH

to demonstrate part over the trade out to really extractions part over the control out.

Bouvard Group

20 Blenheim Drive

Proposed House Type 8 - 3 Bedroom

| Dies           | Stole<br>1180gAd |            |
|----------------|------------------|------------|
| Sep 2020       |                  |            |
| Stage          | Drawn By         | Original S |
| Planning       | SG               | SB         |
| Drawing Number |                  | Reviser    |
| 1197